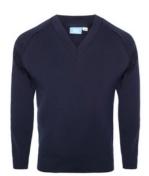

#### VICTORIAN COLLEGE FOR THE DEAF

Summer Dress \$61-\$70

Short Sleeve Shirt with VCD Logo \$27

Long Sleeve Shirt \$21

Long Sleeve Shirt Girls Fit \$24

School Tie **\$14** 

Pullover with VCD Logo \$69-76

Shorts Boys Fit \$36