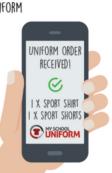

### 4. ORDER

To make a uniform purchase simply select your Student and click "Buy Now", It's that simple!

## 5. CHECKOUT

Once you have completed your order, view your order summary in the "cart" and proceed to "checkout". Select your preferred form of payment and submit, all orders are confirmed via email.

## NOTE ON PAID ORDERS

Note only paid orders will be sent to your uniform shop, not those still sitting in your cart.

www.myschoolconnect.com.au

My School Connect has a 7 day a week Support Line, contact (03) 8669 1869