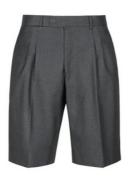

#### VICTORIAN COLLEGE FOR THE DEAF

Summer Dress \$61-\$70

Short Sleeve Shirt with VCD Logo \$27

Long Sleeve Shirt \$21

Long Sleeve Shirt Girls Fit \$24

School Tie **\$14** 

Pullover with VCD Logo \$69-76

Shorts Boys Fit \$36